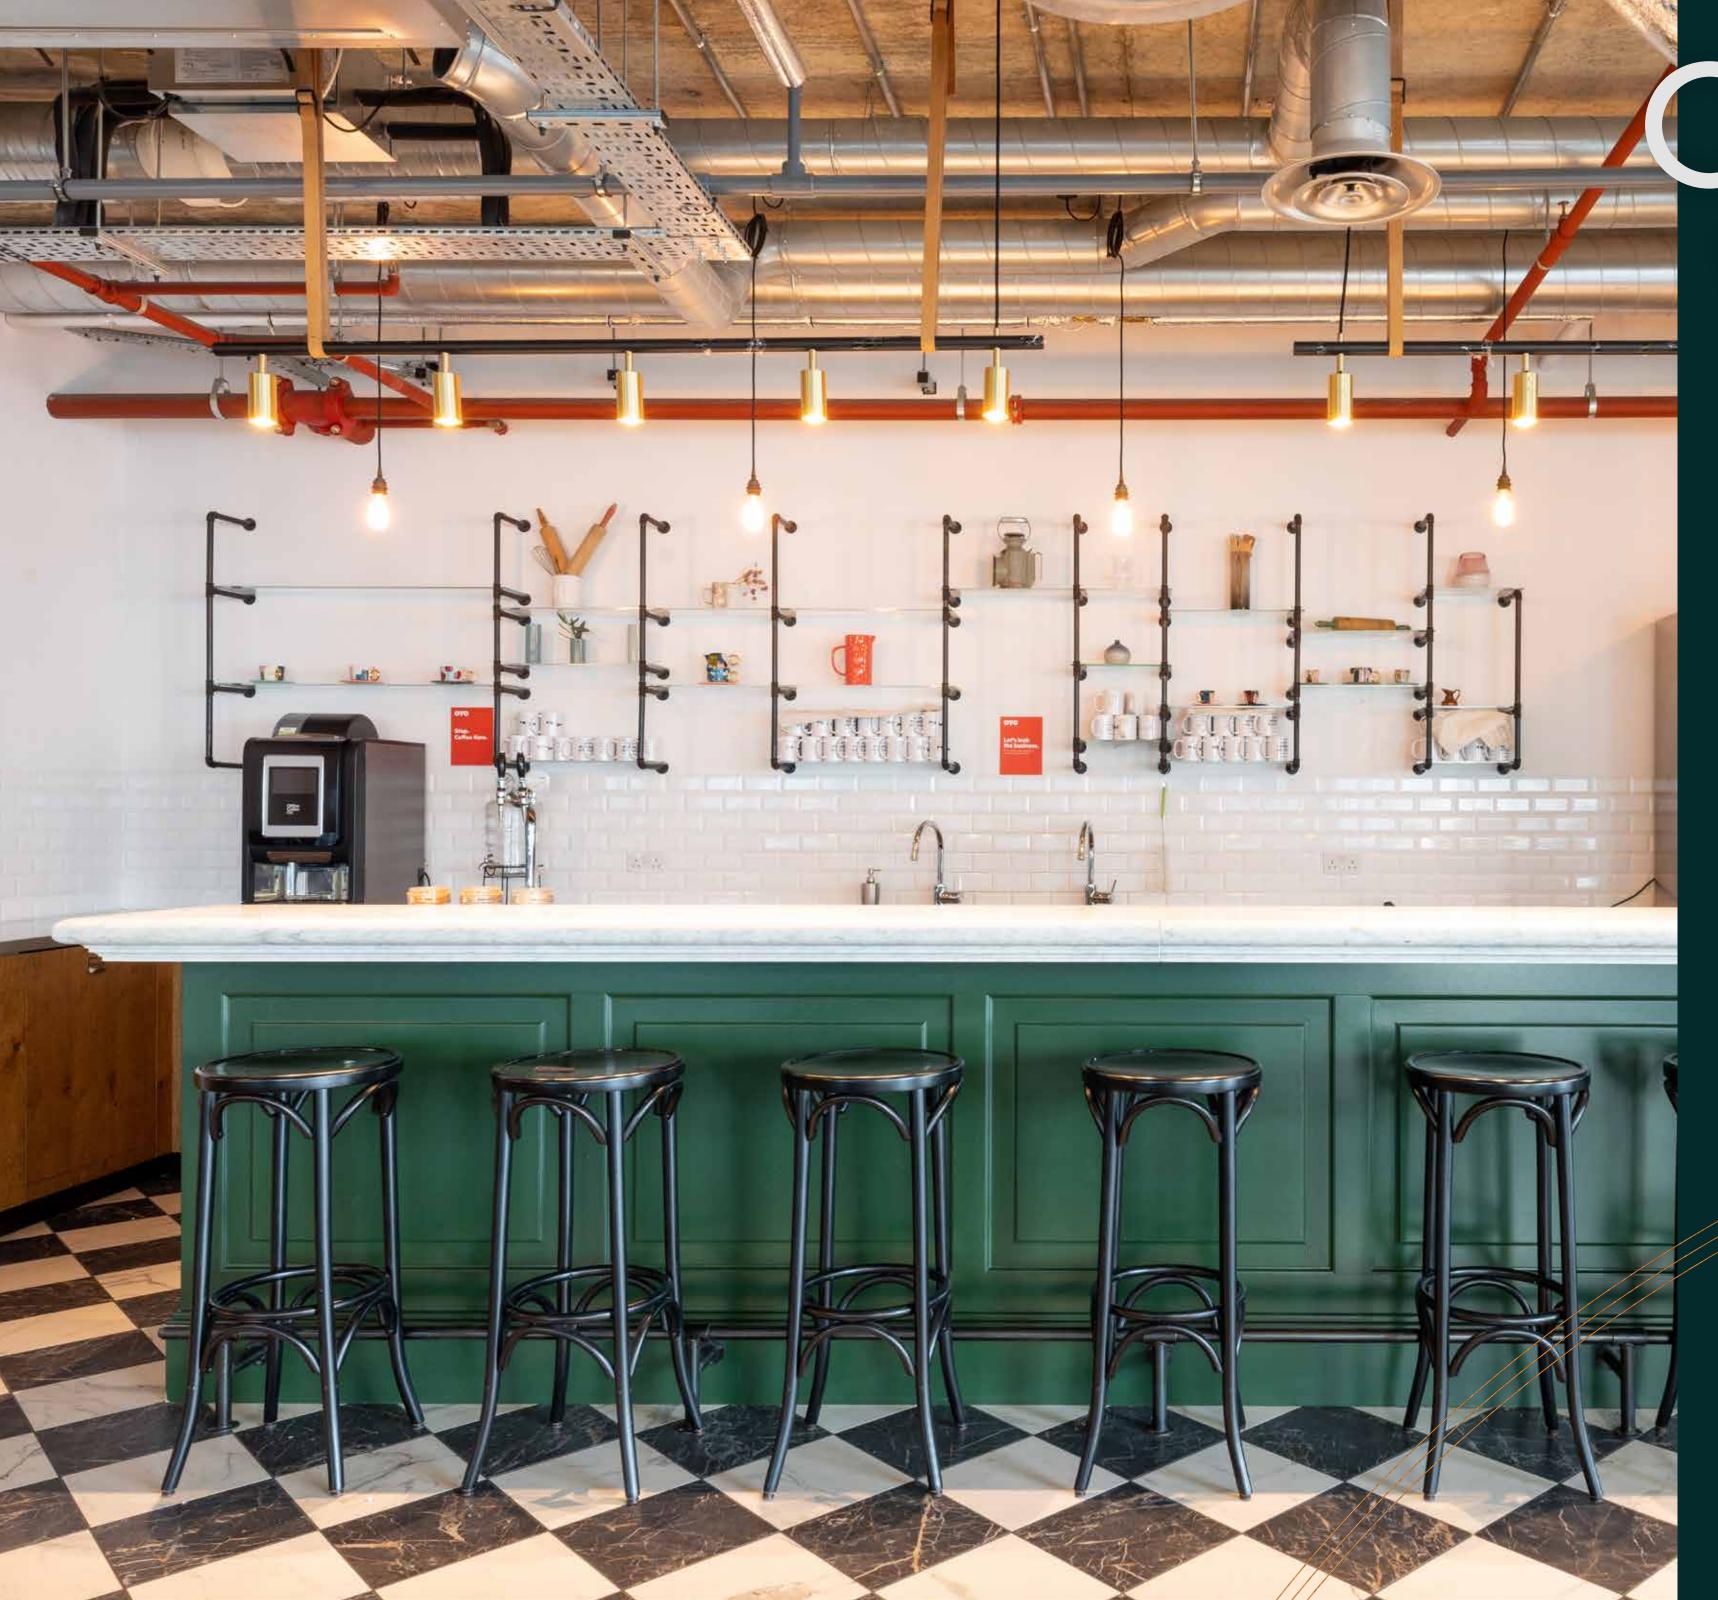

## PLUG & PLAY

The available floors are currently offered in a fitted condition with the provision of a modern, warehouse style fit-out. The space can also be provided in a refurbished Category A condition should an occupier wish to implement their own style.

## A FRESH START

Both floors can also be offered in a refurbished Cat A condition with original exposed services; allowing a potential occupier to tailor the floor plates to their specific fit-out needs.