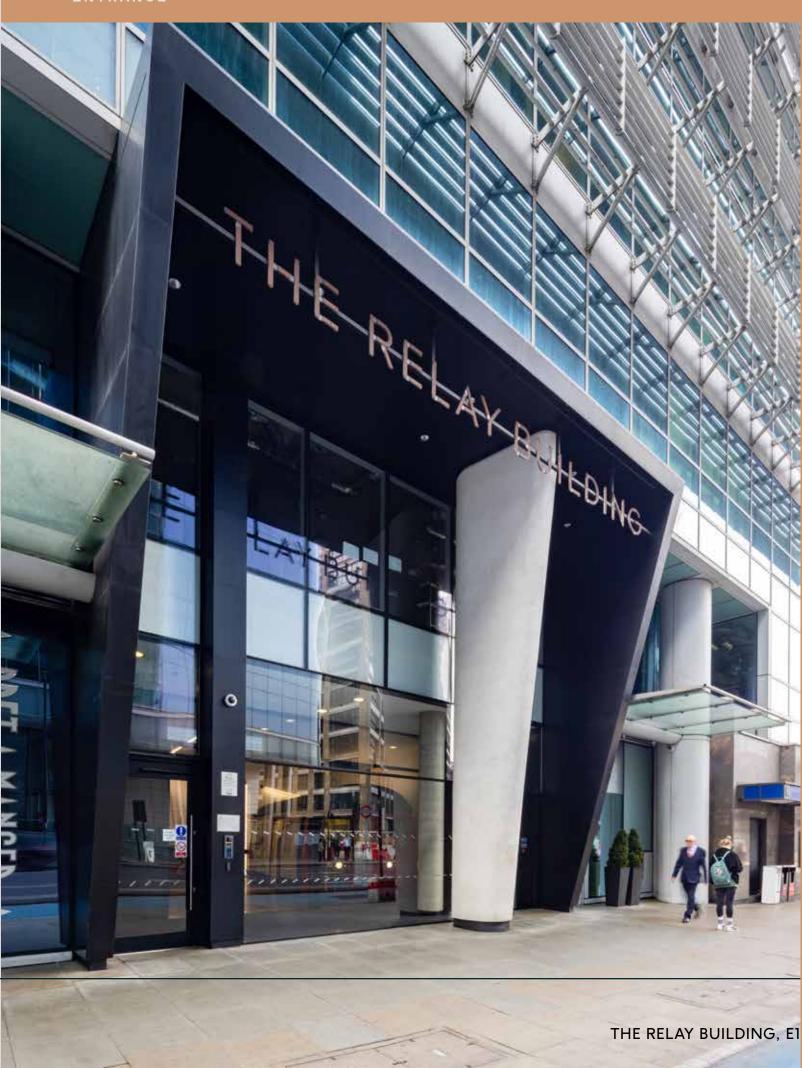

modern businesses with a progressive outlook, The Relay Building aims to bring together a dynamic community of likeminded tenants who are adopting new attitudes towards mutual workstyles, sharing ideas and making connections.





Exposed

Ceilings & Services



**Refurbished Shower & Changing Facilities** 





3 x 13 Person Lifts

A D

Cycle

Storage



LG7 Lighting Standard

Fan Coil Air

Conditioning





3.3m slab to slab height



Саг Parking



EPA Rating level C (51-75)



Accessible **Raised Floors** 



















## A NEW ARRIVAL EXPERIENCE

**PLANNED RECEPTION - CGI** 

The Relay Building is soon to undergo a refurbishment to the main building reception area with planned works to provide a contemporary and welcoming arrival experience.



ENTRANCE

**BUILDING EXTERIOR** 







## PLUG & PLAY

The available floors are currently offered in a fitted condition with the provision of a modern, warehouse style fit-out. The space can also be provided in a refurbished Category A condition should an occupier wish to implement their own style.









### **5TH FLOOR**

5,000 - 15,880 SQ FT 464 - 1,475 SQ M

OFFICE SPACE CORE

## A FRESH START

Both floors can also be offered in a refurbished Cat A condition with original exposed services; allowing a potential occupier to tailor the floor plates to their specific fit-out needs.







#### LOCATION

Excellent transport to the rest of london's business and cultural communities that is unparallelled to anywhere in east london. Within a stones throw from key London locations such as Spitafields Market, Whitechapel and