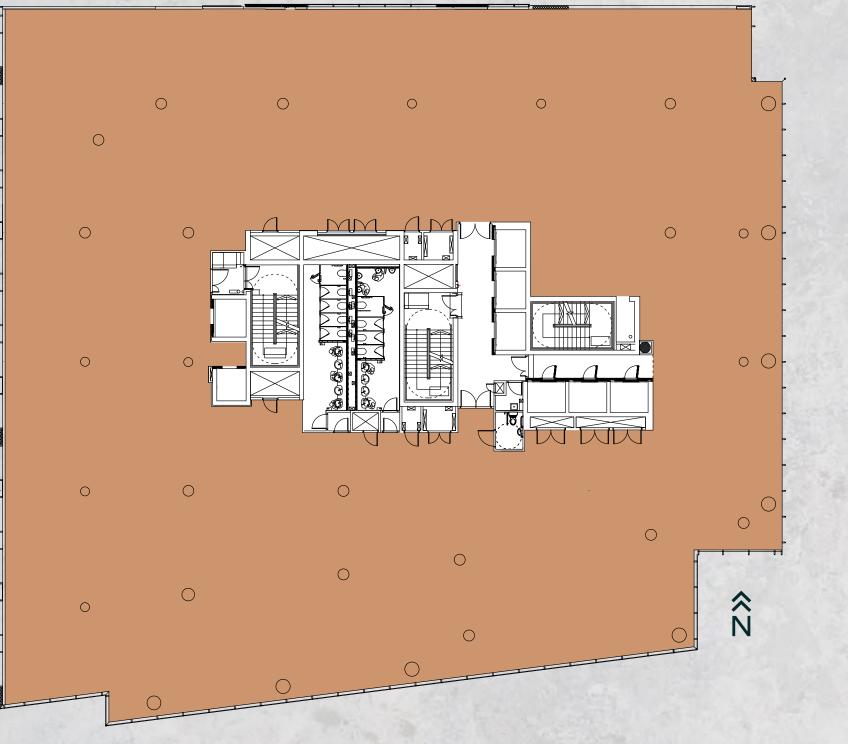

ed Shower & Changing Facilities** 





3 x 13 Person Lifts

A D

Cycle

Storage



LG7 Lighting Standard

Fan Coil Air

Conditioning





3.3m slab to slab height



Саг Parking



EPA Rating level C (51-75)



Accessible **Raised Floors** 



















## A NEW ARRIVAL EXPERIENCE

**PLANNED RECEPTION - CGI** 

The Relay Building is soon to undergo a refurbishment to the main building reception area with planned works to provide a contemporary and welcoming arrival experience.



ENTRANCE

**BUILDING EXTERIOR** 







## PLUG & PLAY

The available floors are currently offered in a fitted condition with the provision of a modern, warehouse style fit-out. The space can also be provided in a refurbished Category A condition should an occupier wish to implement their own style.









### **5TH FLOOR**

5,000 - 15,880 SQ FT 464 - 1,475 SQ M

OFFICE SPACE CORE

## A FRESH START

Both floors can also be offered in a refurbished Cat A condition with original exposed services; allowing a potential occupier to tailor the floor plates to their specific fit-out needs.







#### LOCATION

Excellent transport to the rest of london's business and cultural communities that is unparallelled to anywhere in east london. Within a stones throw from key London locations such as Spitafields Market, Whitechapel and Liverpool Street Station.









#### ALDGATE & WHITECHAPEL

Aldgate & Whitechapel is one of the best connected areas in London with several tube and mainline stations within easy walking distance of The Relay Building. There are four tube lines within six minutes walk an