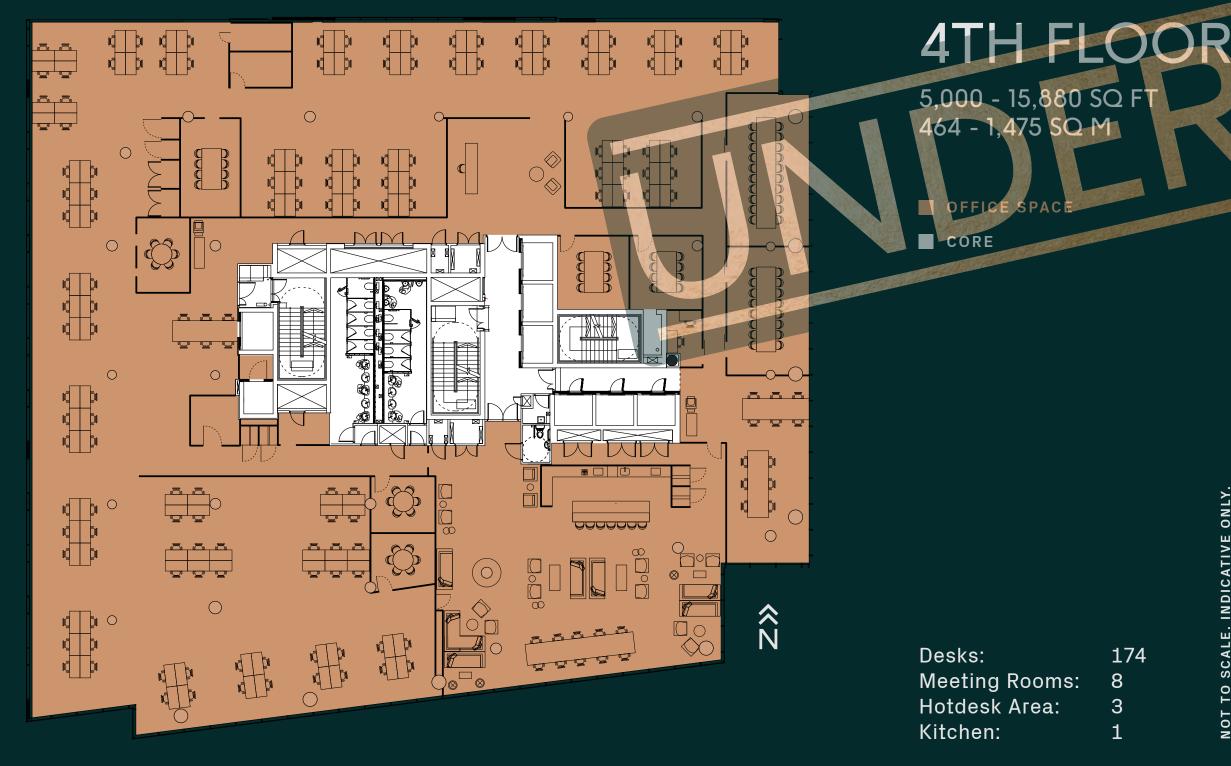

rn businesses with a progressive outlook, The Relay Building aims to bring together a dynamic community of likeminded tenants who are adopting new attitudes towards mutual workstyles, sharing ideas and making connections.





Exposed

Ceilings & Services



**Refurbished Shower & Changing Facilities** 





3 x 13 Person Lifts

A D

Cycle

Storage



LG7 Lighting Standard

Fan Coil Air

Conditioning





3.3m slab to slab height



Саг Parking



EPA Rating level C (51-75)



Accessible **Raised Floors** 



















## A NEW ARRIVAL EXPERIENCE

**PLANNED RECEPTION - CGI** 

The Relay Building is soon to undergo a refurbishment to the main building reception area with planned works to provide a contemporary and welcoming arrival experience.



ENTRANCE

**BUILDING EXTERIOR** 







## PLUG & PLAY

The available floors are currently offered in a fitted condition with the provision of a modern, warehouse style fit-out. The space can also be provided in a refurbished Category A condition should an occupier wish to implement their own style.









### **5TH FLOOR**

5,000 - 15,880 SQ FT 464 - 1,475 SQ M

OFFICE SPACE CORE

## A FRESH START

Both floors can also be offered in a refurbished Cat A condition with original exposed services; allowing a potential occupier to tailor the floor plates to their specific fit-out needs.







#### LOCATION

Excellent transport to the rest of london's business and cultural communities that is unparallelled to anywhere in east london. Within a stones throw from key London locations such as Spitafields Market, Whitechapel and Live