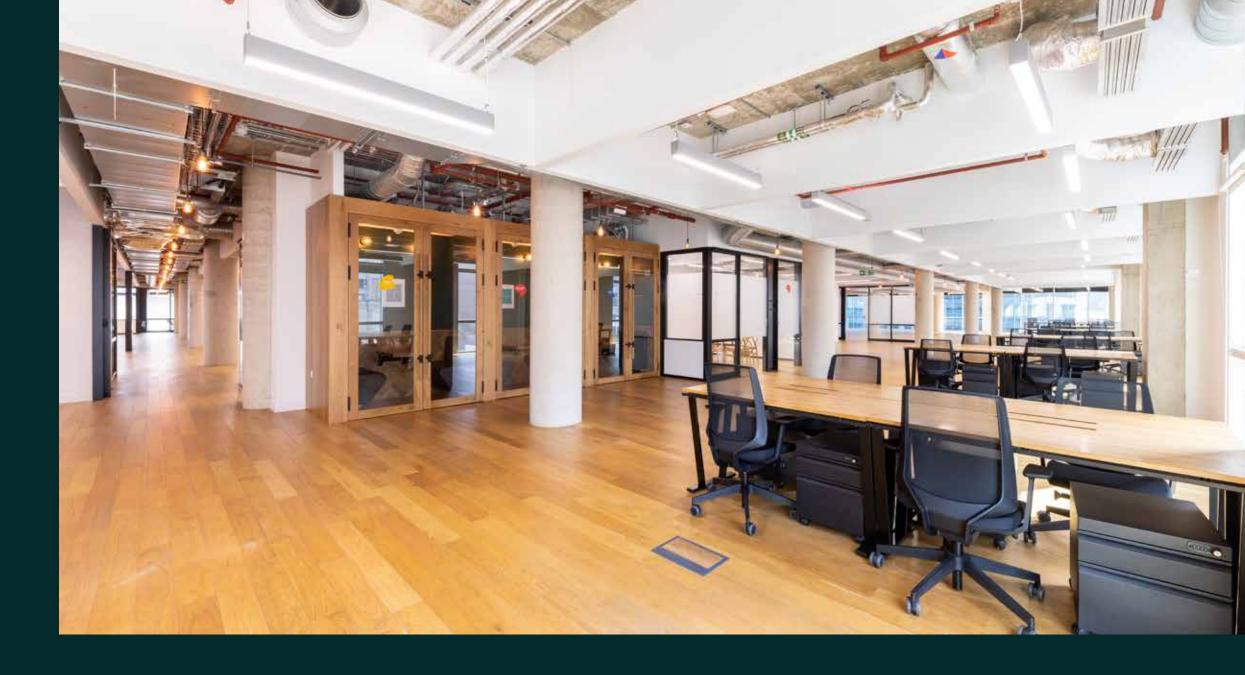

## PLUG & PLAY

The available floors are currently offered in a fitted condition with the provision of a modern, warehouse style fit-out. The space can also be provided in a refurbished Category A condition should an occupier wish to implement their own style.

## A FRESH START

Both floors can also be offered in a refurbished Cat A condition with original exposed services; allowing a potential occupier to tailor the floor plates to their specific fit-out needs.