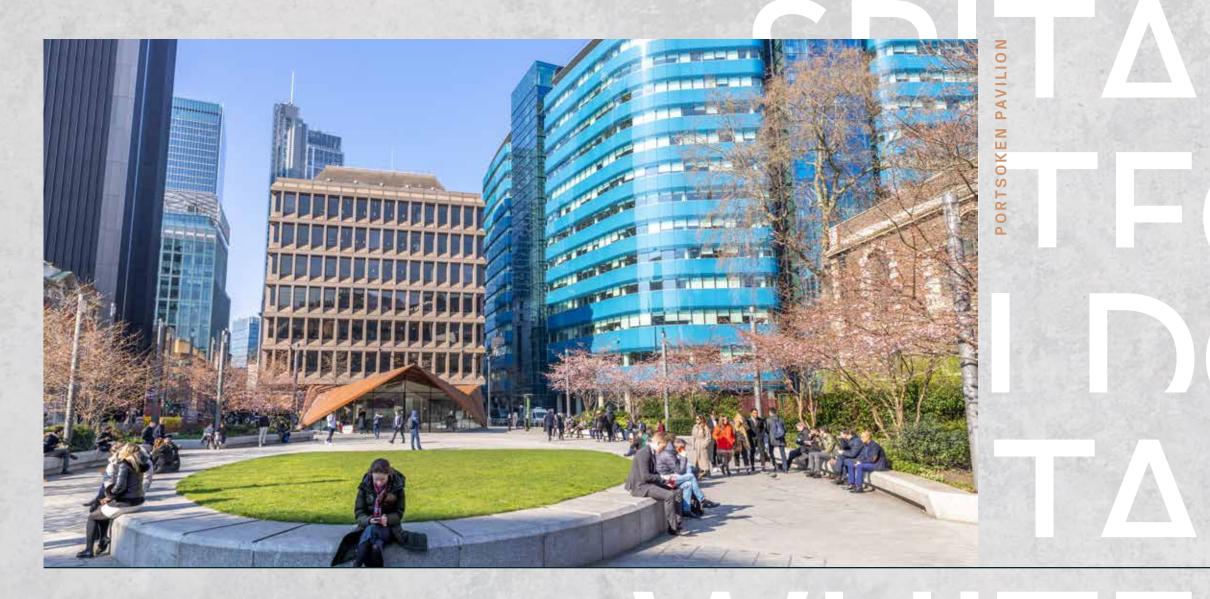

#### LOCATION

Excellent transport to the rest of london's business and cultural communities that is unparallelled to anywhere in east london. Within a stones throw from key London locations such as Spitafields Market, Whitechapel and Liverpool Street Station.

#### ALDGATE & WHITECHAPEL

Aldgate & Whitechapel is one of the best connected areas in London with several tube and mainline stations within easy walking distance of The Relay Building. There are four tube lines within six minutes walk and both Liverpool Street and Fenchurch Street National Rail stations are under 10 minutes away.