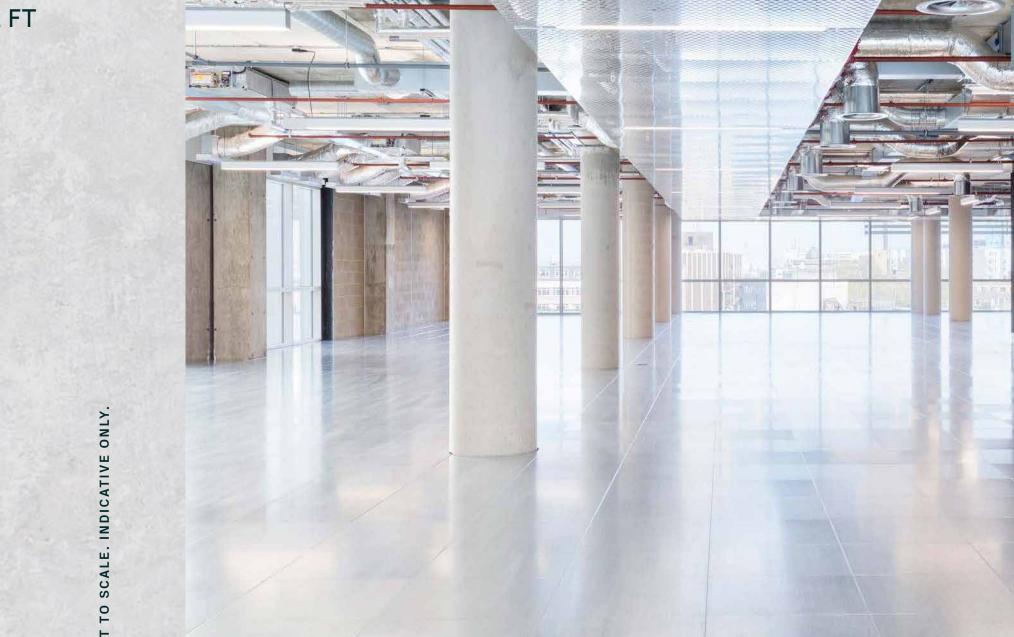

## PLUG & PLAY

The available floors are currently offered in a fitted condition with the provision of a modern, warehouse style fit-out. The space can also be provided in a refurbished Category A condition should an occupier wish to implement their own style.

## A FRESH START

Both floors can also be offered in a refurbished Cat A condition with original exposed services; allowing a potential occupier to tailor the floor plates to their specific fit-out needs.