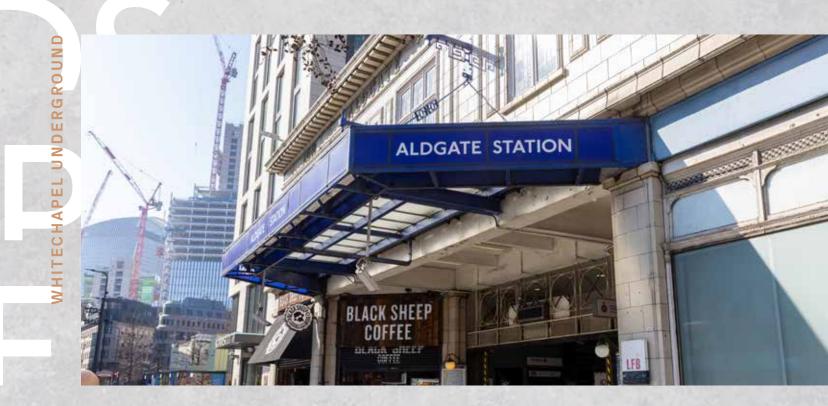

#### ALDGATE & WHITECHAPEL

Aldgate & Whitechapel is one of the best connected areas in London with several tube and mainline stations within easy walking distance of The Relay Building. There are four tube lines within six minutes walk and both Liverpool Street and Fenchurch Street National Rail stations are under 10 minutes away.