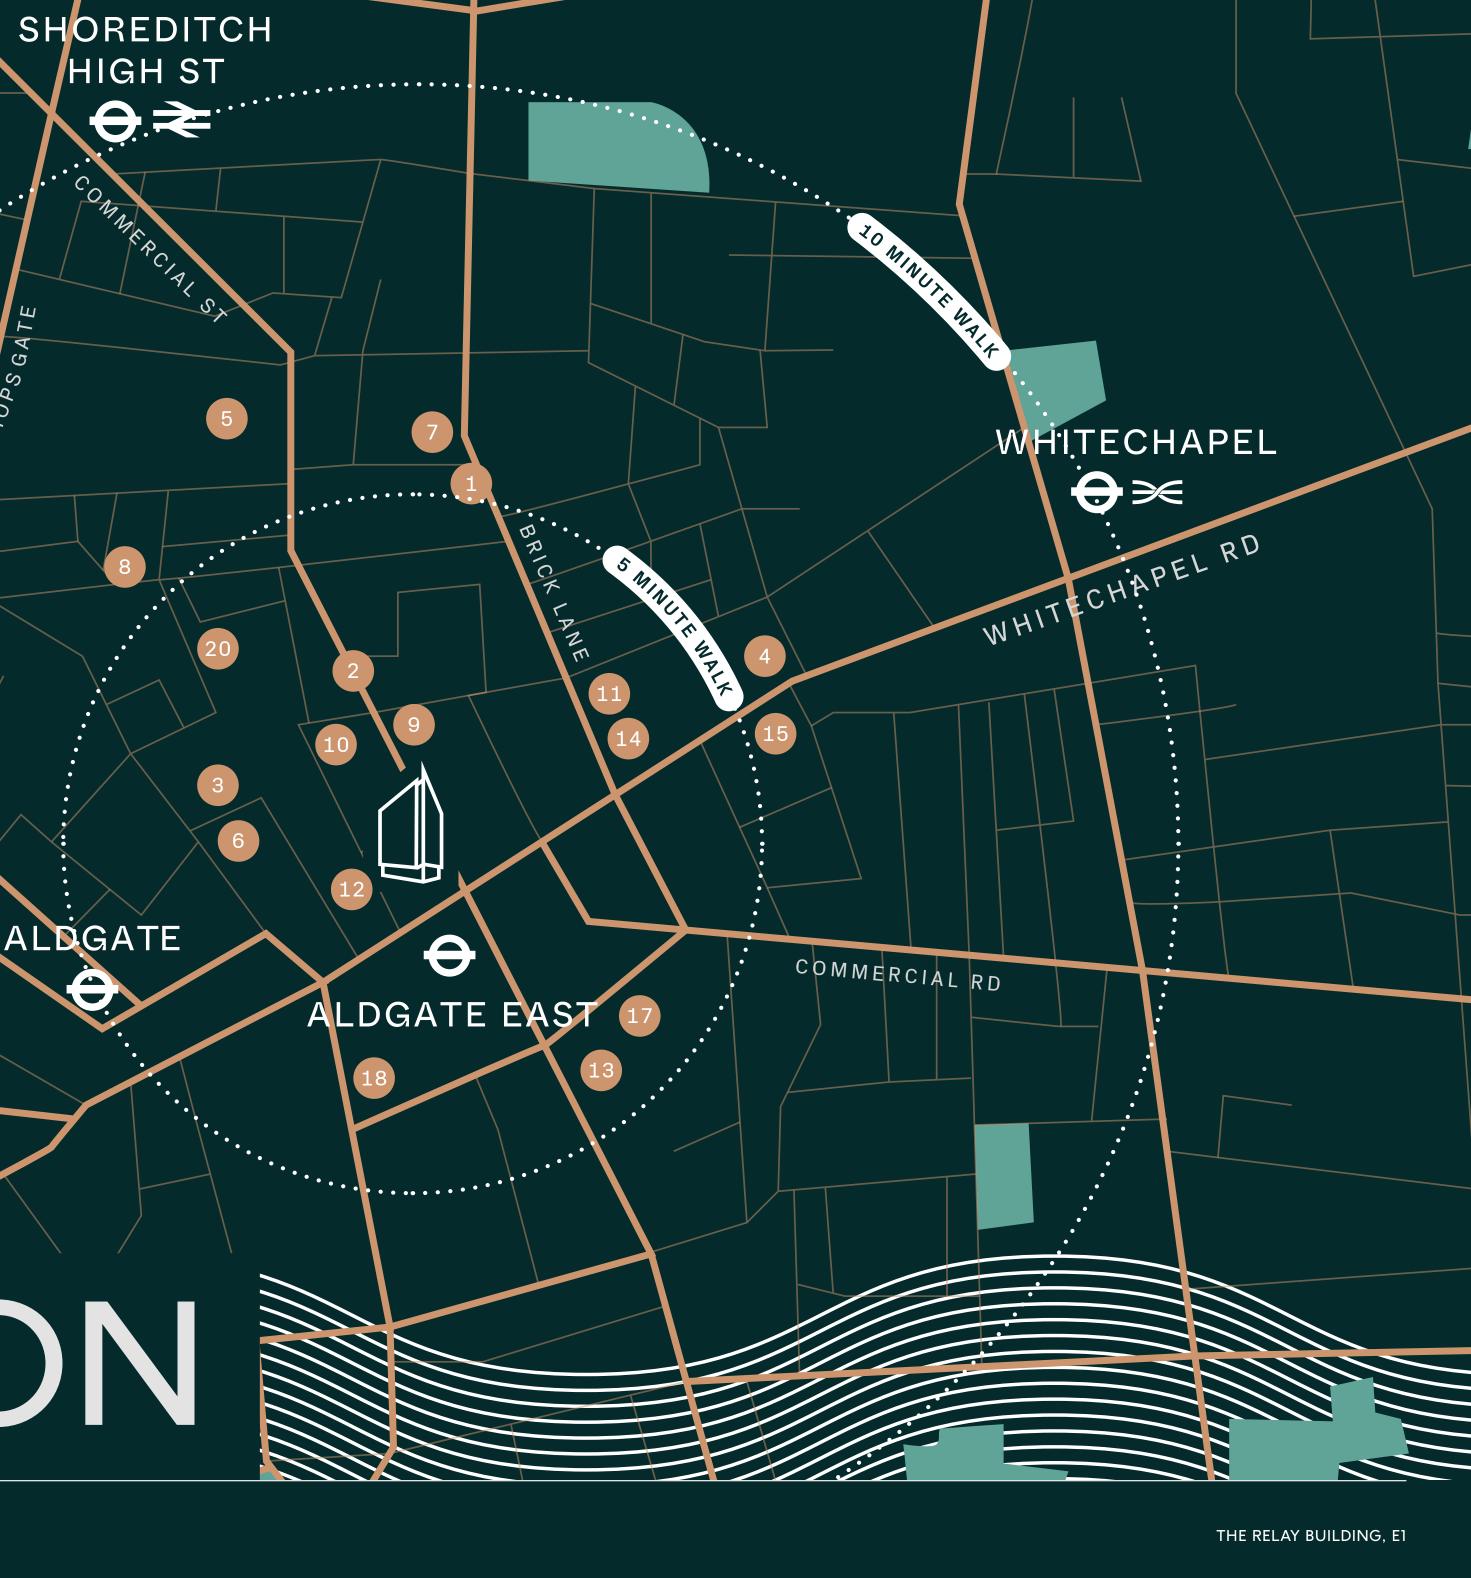

#### **POINTS OF INTEREST**

- 1. Brick Lane
- Commercial Street
- Petticoat Lane Market
- Whitechapel Gallery 4.
- Old Spitafields Market 5.

#### RESTAURANTS

#### BiFe 6.

- Gunpowder
- Ottolenghi 8.
- The Culpeper 9.
- 10. Unity Diner

#### **BARS & COFFEE HOUSES**

- 11. Apples & Pears
- 12. Blacksheep Coffee
- 13. Leman Street Tavern
- 14. The Buxton
- 15. Exmouth Coffee Company

#### WELLNESS

- 16. 1 Rebel
- 17. Curzon
- 18. Orangetheory Fitness
- 19. Swingers Crazy Golf
- 20. Evolve Fitness